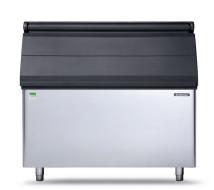

#### **FEATURES**

- Slope front ice storage bin, for Gourmet & Dice Cubes, Flake, Superflake, Nugget, Cubelet ice.
- New sleek, contemporary styling.
- Convenient and hygienic internal ice scoop holder.
- Exterior panels in durable stainless steel.
- Polyurethane Insulation.
- High density, non-corroding Polyethylene bin liner, designed with easy-to-clean rounded corners, resistant to scratches and scuffs from ice scoops.
- Robust door frame will resist operational abuse.
- Rounded door-lip profile allows an easy reach for enhanced ease of operation.

#### **UNIT DATA**

Size (W x D x H) 1331 x 880 x 1270 mm

Net weight 77 kg

**SHIPPING DATA** 

Carton (W x D x H) 1395 x 940 x 1310 mm

Weight 100 kg

| Bin     | Compatibility | Ice Machine             |  |
|---------|---------------|-------------------------|--|
| SB 1025 | CBT52EAMCD    | MXG 638-938             |  |
|         | CBT52EAMCD    | C 530-630-830-1030      |  |
|         | CBT30/52AMCD  | C 1448-1848-2148        |  |
|         | CBT52EAMCD    | MV 456-460-606-806-1006 |  |
|         | CBT52EAMCD    | NW 1008-1408            |  |
|         | CBT52FMCD     | N 622-922               |  |
|         | CBT52FMCD     | MFN 46-56               |  |
|         | CBT52FMCD     | MF 46-47-56-58-59-68-69 |  |