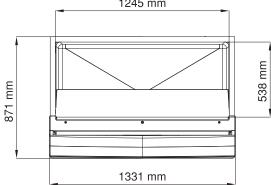

#### **UNIT DATA**

Size (W x D x H) 1331 x 880 x 1270 mm

Net weight 77 kg

**SHIPPING DATA** 

Carton (W x D x H) 1395 x 940 x 1310 mm

Weight 100 kg

| Bin     | Compatibility | Ice Machine             |  |
|---------|---------------|-------------------------|--|
| SB 1025 | CBT52EAMCD    | MXG 638-938             |  |
|         | CBT52EAMCD    | C 530-630-830-1030      |  |
|         | CBT30/52AMCD  | C 1448-1848-2148        |  |
|         | CBT52EAMCD    | MV 456-460-606-806-1006 |  |
|         | CBT52EAMCD    | NW 1008-1408            |  |
|         | CBT52FMCD     | N 622-922               |  |
|         | CBT52FMCD     | MFN 46-56               |  |
|         | CBT52FMCD     | MF 46-47-56-58-59-68-69 |  |