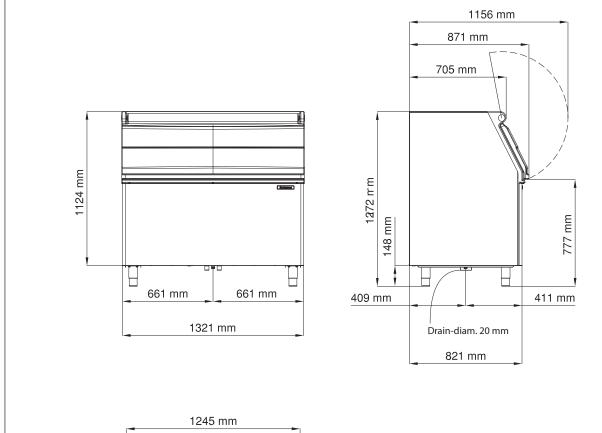

#### **UNIT DATA**

Size (W x D x H) 1331 x 880 x 1270 mm

Net weight 77 kg

**SHIPPING DATA** 

Carton (W x D x H) 1395 x 940 x 1310 mm

Weight 100 kg

| Bin     | Compatibility | Ice Machine             |  |
|---------|---------------|-------------------------|--|
| SB 1025 | CBT52EAMCD    | MXG 638-938             |  |
|         | CBT52EAMCD    | C 530-630-830-1030      |  |
|         | CBT30/52AMCD  | C 1448-1848-2148        |  |
|         | CBT52EAMCD    | MV 456-460-606-806-1006 |  |
|         | CBT52EAMCD    | NW 1008-1408            |  |
|         | CBT52FMCD     | N 622-922               |  |
|         | CBT52FMCD     | MFN 46-56               |  |
|         | CBT52FMCD     | MF 46-47-56-58-59-68-69 |  |