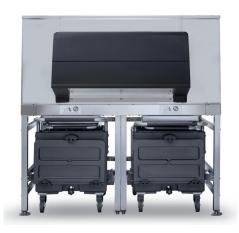

### Bin up to 613 kg

#### **FEATURES**

- Stainless steel exterior for both storage and frame.
- Pre-cut top panel to accommodate multiple Scotsman icemakers.
- Ice falls from ice machine into storage compartment made of by Polyethylene, sanitary and easy to clean. The shuttle cart is filled through a sliding guillotine, easy to open.
- To accelerate flow during ice extraction, ice paddle (and hanging bracket) are available standard.
- Storage compartment bin door is spring loaded for safe usage and tight seal. Made in durable rotocast plastic, is light yet durable, withstanding typical rough handling of busy working environments.
- Bin doorframe is sturdy and ergonomic, accommodating the hinge mechanism; sliding polyethylene inspection windows are handy for visual control and initial paddle operation.
- Frame shipped as kit: castered cart is loaded within the ice storage compartment, for reduced freight and storage costs.
- Heavy-duty frame, hosts base with built-in drain for bin and cart. Drain connection is reversible.