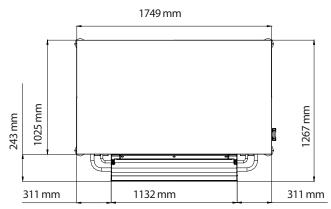

### **UNIT DATA**

Size (W x D x H) 1753 x 1267 x 1803 mm

Net weight 347 kg

**SHIPPING DATA** 

Carton (W x D x H) 1130 x 1330 x 1940 mm

Weight 390 kg

| Bin      | Compatibility | Ice Machine               |
|----------|---------------|---------------------------|
|          | •             | MXG 428-437-438-638-938   |
|          | •             | MFN 86-88                 |
| SIS 1350 | •             | MF 66-68-69-86-88         |
|          | •             | MAR 56-76-106-126-206-306 |
|          | •             | MAR 78-108-128-208-308    |