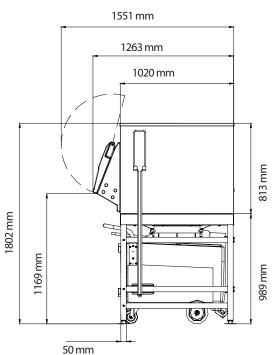

#### **FEATURES**

- Stainless steel exterior for both storage and frame.
- Pre-cut top panel to accommodate multiple Scotsman icemakers.
- Ice falls from ice machine into storage compartment made of by Polyethylene, sanitary and easy to clean. The shuttle cart is filled through a sliding guillotine, easy to open.
- To accelerate flow during ice extraction, ice paddle (and hanging bracket) are available standard.
- Storage compartment bin door is spring loaded for safe usage and tight seal. Made in durable rotocast plastic, is light yet durable, withstanding typical rough handling of busy working environments.
- Bin doorframe is sturdy and ergonomic, accommodating the hinge mechanism; sliding polyethylene inspection windows are handy for visual control and initial paddle operation.
- Frame shipped as kit: castered cart is loaded within the ice storage compartment, for reduced freight and storage costs.
- Heavy-duty frame, hosts base with built-in drain for bin and cart. Drain connection is reversible.

### **UNIT DATA**

Size (W x D x H) 1753 x 1267 x 1803 mm

Net weight 347 kg

**SHIPPING DATA** 

Carton (W x D x H) 1130 x 1330 x 1940 mm

Weight 390 kg

| Bin      | Compatibility | Ice Machine               |
|----------|---------------|---------------------------|
|          | •             | MXG 428-437-438-638-938   |
|          | •             | MFN 86-88                 |
| SIS 1350 | •             | MF 66-68-69-86-88         |
|          | •             | MAR 56-76-106-126-206-306 |
|          | •             | MAR 78-108-128-208-308    |