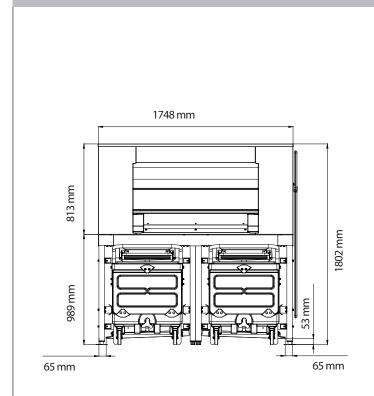

### **UNIT DATA**

Size (W x D x H) 1753 x 1267 x 1803 mm

Net weight 347 kg

**SHIPPING DATA** 

Carton (W x D x H) 1130 x 1330 x 1940 mm

Weight 390 kg

| Bin      | Compatibility | Ice Machine               |
|----------|---------------|---------------------------|
|          | •             | MXG 428-437-438-638-938   |
|          | •             | MFN 86-88                 |
| SIS 1350 | •             | MF 66-68-69-86-88         |
|          | •             | MAR 56-76-106-126-206-306 |
|          | •             | MAR 78-108-128-208-308    |