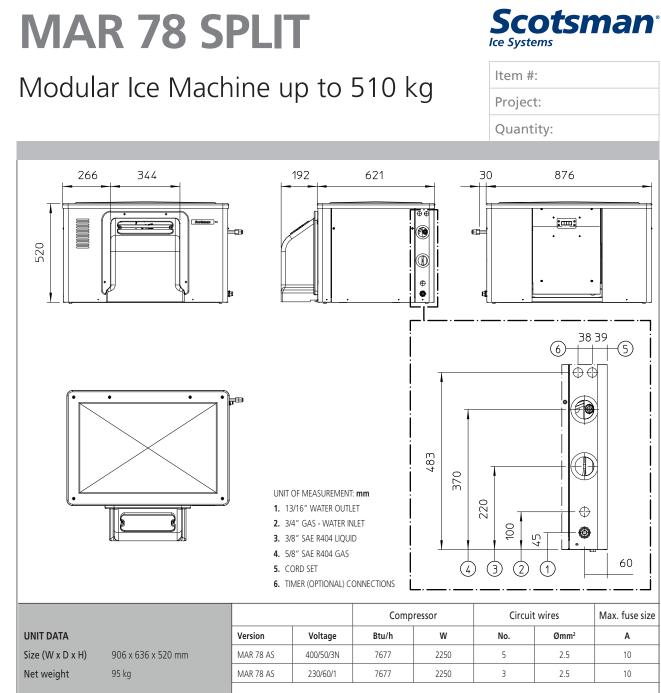

## MAR 78 SPLIT

## Modular Ice Machine up to 510 kg

| Item #:   |
|-----------|
| Project:  |
| Quantity: |
|           |

|                                                                                                                                                                                                                | <ul> <li>ness).</li> <li>Scale ice machine</li> <li>Storage bin not su</li> <li>To be connected t<br/>(low temperature)</li> <li>AISI304 Stainless</li> <li>Redesigned evapor</li> <li>Foodgrade ABS pl</li> </ul> | • Daily production up to 570 Kg in 24 hr (ø 1 mm. ice thick-                                                                                                 |                  |                |               |  |  |  |
|----------------------------------------------------------------------------------------------------------------------------------------------------------------------------------------------------------------|--------------------------------------------------------------------------------------------------------------------------------------------------------------------------------------------------------------------|--------------------------------------------------------------------------------------------------------------------------------------------------------------|------------------|----------------|---------------|--|--|--|
|                                                                                                                                                                                                                | CONDENSING                                                                                                                                                                                                         |                                                                                                                                                              | RECOMMENDED BINS |                |               |  |  |  |
|                                                                                                                                                                                                                | SYSTEM                                                                                                                                                                                                             | Head                                                                                                                                                         | Bins             |                | kg            |  |  |  |
|                                                                                                                                                                                                                |                                                                                                                                                                                                                    |                                                                                                                                                              | •                | UBH1100        | 553           |  |  |  |
|                                                                                                                                                                                                                | Air cooled                                                                                                                                                                                                         | MAR 78                                                                                                                                                       | •                | UBH1600        | 812           |  |  |  |
|                                                                                                                                                                                                                |                                                                                                                                                                                                                    |                                                                                                                                                              | •                | UBH2250        | 1068          |  |  |  |
|                                                                                                                                                                                                                | REFRIGERANT                                                                                                                                                                                                        | SPLIT                                                                                                                                                        | •                | SIS300         | 137 + 73      |  |  |  |
| MAR 78 SPLIT                                                                                                                                                                                                   | GAS                                                                                                                                                                                                                | -                                                                                                                                                            | •                | SIS700         | 318 + 73      |  |  |  |
| Scale ice                                                                                                                                                                                                      |                                                                                                                                                                                                                    |                                                                                                                                                              | •                | SIS1350        | 613 + 73 + 73 |  |  |  |
| Residual water content 2%<br>Thickness 1 o 2 mm                                                                                                                                                                | R404A                                                                                                                                                                                                              |                                                                                                                                                              |                  |                |               |  |  |  |
|                                                                                                                                                                                                                | VOLTAGE<br>V/Hz/ph                                                                                                                                                                                                 |                                                                                                                                                              |                  |                |               |  |  |  |
|                                                                                                                                                                                                                | 230/60/1<br>400/50/3N                                                                                                                                                                                              | LEGENDA:<br>✓ : Perfect combination between ice maker and bin<br>● : Ice chute cut-out performed upon installation<br>CBTxxxxxxxxx : need additional bin top |                  |                |               |  |  |  |
| Certifications:                                                                                                                                                                                                | 0                                                                                                                                                                                                                  | OPERATING REQUIREMENTS                                                                                                                                       |                  |                |               |  |  |  |
|                                                                                                                                                                                                                |                                                                                                                                                                                                                    | Minimum                                                                                                                                                      |                  | Maximum        |               |  |  |  |
| iiiiiiiiiiiiiiiiiiiiiiiiiiiiiiiiiiiii                                                                                                                                                                          | Air temperature                                                                                                                                                                                                    | 10°C                                                                                                                                                         |                  | 43°C           |               |  |  |  |
|                                                                                                                                                                                                                | Water temperature                                                                                                                                                                                                  | 5°C                                                                                                                                                          |                  | 38°C           |               |  |  |  |
|                                                                                                                                                                                                                | Water pressure                                                                                                                                                                                                     | 1 bar (14 psi)                                                                                                                                               |                  | 5 bar (70 psi) |               |  |  |  |
|                                                                                                                                                                                                                | Electrical voltage                                                                                                                                                                                                 | -10%                                                                                                                                                         |                  | +10%           |               |  |  |  |
| IMPORTANT NOTICE:<br>Models and specifications are subject to change without notice<br>This spec sheet is meant for commercial purpose only. Fo<br>technical documentation please refer to our service manuals | . Apple store<br>r Google play                                                                                                                                                                                     | Google play                                                                                                                                                  |                  |                |               |  |  |  |