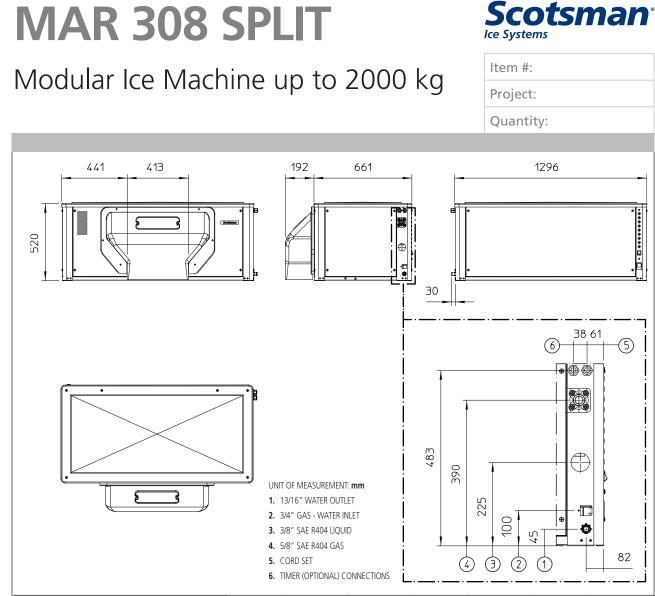

## MAR 308 SPLIT

## Modular Ice Machine up to 2000 kg

| Item #:   |
|-----------|
| Project:  |
| Quantity: |
|           |

|                    |                     |            |           | Compressor |       | Circuit wires |      | Max. fuse size |
|--------------------|---------------------|------------|-----------|------------|-------|---------------|------|----------------|
| UNIT DATA          |                     | Version    | Voltage   | Btu/h      | W     | No.           | Ømm² | А              |
| Size (W x D x H)   | 1326 x 676 x 520 mm | MAR 308 AS | 400/50/3N | 44358      | 13000 | 5             | 2.5  | 10             |
| Net weight         | 175 kg              | MAR 308 AS | 230/60/1  | 44358      | 13000 | 3             | 2.5  | 10             |
|                    |                     | MAR 308 AS | 230/60/3  | 44358      | 13000 | 5             | 2.5  | 10             |
| SHIPPING DATA      |                     |            |           |            |       |               |      |                |
| Carton (W x D x H) | 1410 x 790 x 680 mm |            |           |            |       |               |      |                |
| Weight             | 199 kg              |            |           |            |       |               |      |                |