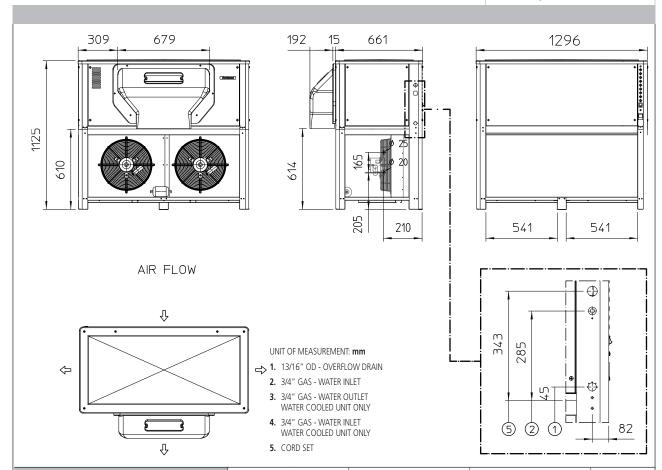

# Modular Ice Machine up to 1580 kg

Item #:
Project:
Quantity:

| UNIT DATA        |  |  |  |  |  |  |
|------------------|--|--|--|--|--|--|
| Size (W x D x H) |  |  |  |  |  |  |

1326 x 676 x 1125 mm

Net weight 33

330 kg

**SHIPPING DATA** 

Carton (W x D x H)

1410 x 790 x 1250 mm

Weight

353 kg

|            |           | Comp  | ressor | Circuit wires |      | Max. fuse size |
|------------|-----------|-------|--------|---------------|------|----------------|
| Version    | Voltage   | Btu/h | w      | No.           | Ømm² | Α              |
| MAR 206 AS | 400/50/3N | 23885 | 7000   | 5             | 4.0  | 25             |
| MAR 206 WS | 400/50/3N | 23885 | 7000   | 5             | 4.0  | 25             |
| MAR 206 AS | 230/60/3  | 23885 | 7000   | 4             | 10.0 | 40             |
| MAR 206 WS | 230/60/3  | 23885 | 7000   | 4             | 10.0 | 40             |
| MAR 206 AS | 380/60/3N | 23885 | 7000   | 5             | 2.5  | 25             |