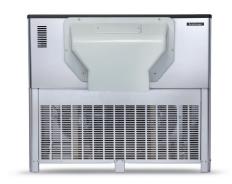

# Modular Ice Machine up to 2000 kg

# **MAR 306**

# **Scotsman**® Ice Systems

## Modular Ice Machine up to 2000 kg

| ltem #:   |
|-----------|
| Project:  |
| Quantity: |

### **FEATURES**

- Modular scale ice machine, production up to 2450 kg in 24h (ø 1 mm. ice thickness).
- Scale ice machine, in "compact system" version; built-in unit.
- Storage bin not supplied, to be purchased separately.
- AISI304 stainless steel evaporator and ice scraper blade.
- Redesigned evaporator compartment end-walls.
- Electromechanical control panel.
- Electrical protections, rotation speed & reverse phase controls.