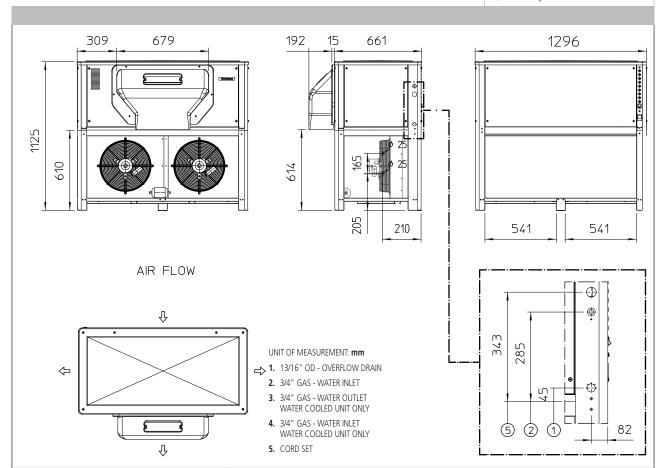

# **MAR 306**

# **Scotsman**° Ice Systems

# Modular Ice Machine up to 2000 kg

Item #:
Project:
Quantity:

UNIT DATA
Size (W x D x H)

1326 x 676 x 1125 mm

Net weight 393

393 kg

**SHIPPING DATA** 

**Carton (W x D x H)** 1410 x 790 x 1250 mm

Weight 416 kg

|            |           | Compressor |       | Circuit wires |      | Max. fuse size |  |
|------------|-----------|------------|-------|---------------|------|----------------|--|
| Version    | Voltage   | Btu/h      | w     | No.           | Ømm² | Α              |  |
| MAR 306 AS | 400/50/3N | 44358      | 13000 | 5             | 4.0  | 32             |  |
| MAR 306 WS | 400/50/3N | 44358      | 13000 | 5             | 4.0  | 32             |  |
| MAR 306 AS | 230/60/3  | 44358      | 13000 | 4             | 10.0 | 100            |  |
| MAR 306 AS | 380/60/3N | 44358      | 13000 | 5             | 4.0  | 32             |  |
| MAR 306 WS | 400/60/3  | 44358      | 13000 | 4             | 4.0  | 32             |  |