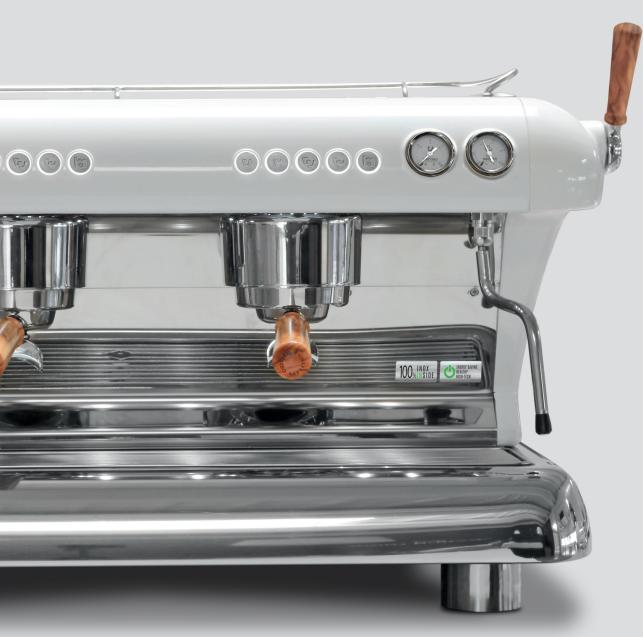

**Designed for baristas**: Low height (49 cm), mirror effect, joystick steam controls: two positions, LED in work area, RGB LEDs on button pad, 5 selections.

In addition to the 5 standard colours, the possibilities to customize our Big Dream Plusome up to 250 more colours.

**High-precision filters in AISI 304 stainless steel**. Thickness: 1 mm. All standard measurements: 7/14/18/21 g.

Adjustable cup warmer. From 30° to 60°C.

**TFT touchscreen**. Functional, intuitive software. Multiple functions. Total control.