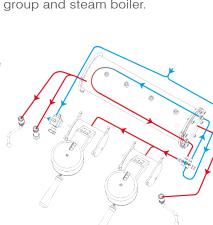

## MAIN FEATURES

Manufactured 100% from stainless steel. All components are stainless steel, replacing the copper and brass of traditional machines.

Multi-boiler technology (on/off by group)/saturated groups.

Independent steam boiler.

Thermal lagging on boilers (coffee and steam) and groups.

**Control PID** $(+ 0, 1^{\circ})$  for each group and steam boiler.

Thermal stability (+- 0,2°).

**Dynamic preheating** (coffee groups).

Energy efficient (- 40%).

**Two pre-infusion options** (soft y standard).

Precise control of water temperature for infusions.

**Powerful steamer** (12 mm anti-lime scale tube with double stainless steel wall).