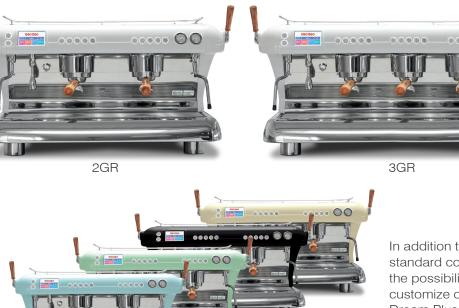

**Designed for baristas**: Low height (49 cm), mirror effect, joystick steam controls: two positions, LED in work area, RGB LEDs on button pad, 5 selections.

In addition to the 5 standard colours, the possibilities to customize our Big Dream Plusome up to 250 more colours.

| TECHNICAL DATA                 | 2GR                                 | 3GR                  |
|--------------------------------|-------------------------------------|----------------------|
| w/wBase dimensions (mm)        | 930/860                             | 1.189/1.121          |
| h/d dimensions (mm)            | 554/593                             | 554/593              |
| Boiler power supply (230V)     | 3500 W                              | 4500 W               |
| Total power consumption (230V) | 5445 W (25 A)                       | 7270 W (33 <b>A)</b> |
| Motor power                    | 245 W                               | 245 W                |
| Boiler capacity                | 81                                  | 12                   |
| Coffee group capacity          | 1,3 l. x2                           | 1,3 l. x3            |
|                                | See complete data at www.ascaso.com |                      |