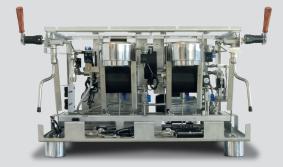

## MAIN FEATURES

Manufactured 100% from stainless steel. All components are stainless steel, replacing the copper and brass of traditional machines.

Multi-boiler technology (on/off by group)/saturated groups.

Independent steam boiler.

Thermal lagging on boilers (coffee and steam) and groups.

**Control PID** $(+ 0, 1^{\circ})$  for each group and steam boiler.

Thermal stability (+- 0,2°).

**Dynamic preheating** (coffee groups).