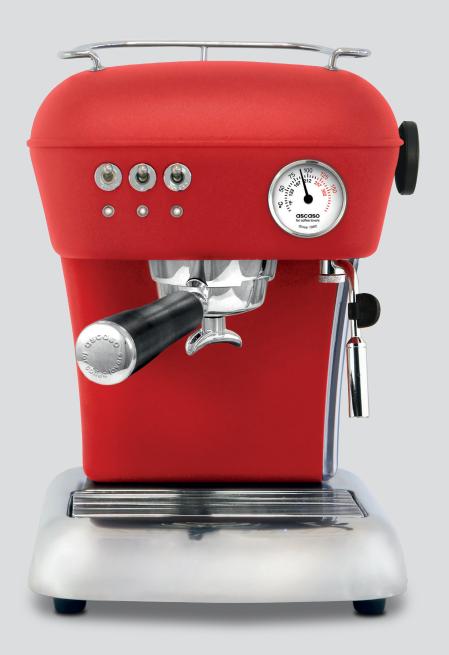

## **DREAM**

The most emblematic coffee machine in our range for Home.

Without touching a line of its daring retro aesthetic silhouette and its world of colours, Dream has upgraded its technology to get the perfect cup at home. A machine built with the highest quality materials (aluminum, stainless steel, brass), and a minimum use of plastic.