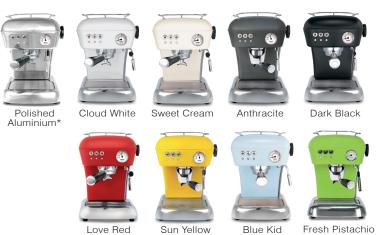

## **COLOURS**

| TECHNICAL DATA          | Dream       |
|-------------------------|-------------|
| Dimensions (mm)         | 245/345/280 |
| Power (W)               | 1050        |
| Weight (kg)             | 10          |
| Water capacity (L)      | 1,3         |
| Body                    | Aluminium   |
| Pump pressure (atm)     | 20          |
| Thermostat coffee/steam | 98º/165º    |