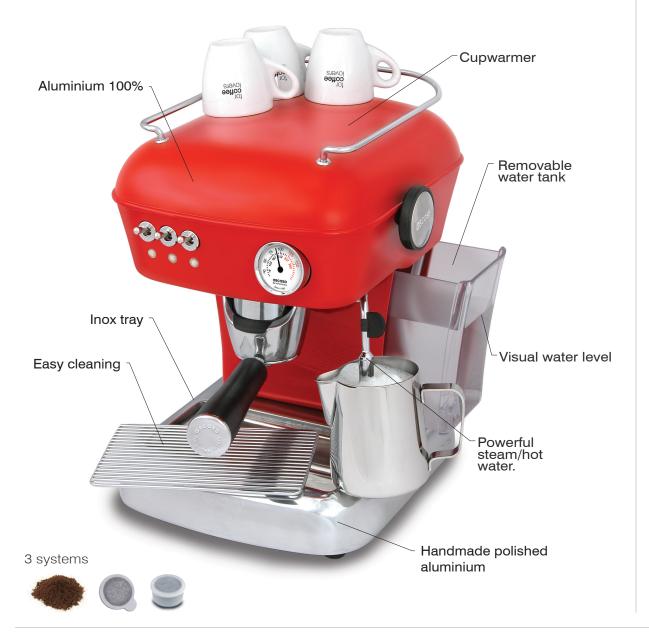

## **DREAM**

The most emblematic coffee machine in our range for Home.

Without touching a line of its daring retro aesthetic silhouette and its world of colours, Dream has upgraded its technology to get the perfect cup at home. A machine built with the highest quality materials (aluminum, stainless steel, brass), and a minimum use of plastic.

A dream machine!.

**Thermodinamic group**. **Thermal stability**. Quality in cup. Less limescale build-up. Stainless steel circuit reduces limescale build-up. Unlimited steam.

**Healthy 100%**. AISI 316 stainless steel water circuit. No metal migration in water. Complies with European standard EN 16889.

**Clean water**. Here it is constantly renewed and clean for every coffee. The taste and smell of the coffee are unaffected.