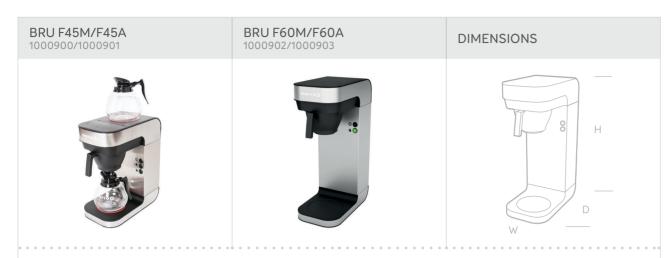

BRU

BRU

- 1.8 jug or 2.2 litre flask options
- Manual and automatic fill options.
- Improved sprayhead performance.
- Simple set up, service and refurb

ENERGY-EFFICIENT AND EASY TO USE SMALL BATCH BREWERS FOR CANTEENS, COFFEE SHOPS, BUSINESSES OR CONFERENCES.

## AIRPOT 2.2L (FOR BRU F60M/F60A) 1700179

NAME ORDER CODE

2.2l Airpot 1700179

BRU Filter Papers - Case of 1000 8000200

| NAME<br>ORDER CODE                | POWER @ 230V | BREW CAPACITY | DIMENSIONS<br>(D x W x H mm) | PLUMBING REQS |
|-----------------------------------|--------------|---------------|------------------------------|---------------|
| F45M Jug Manual Fill<br>1000900   | 2.4kW        | 1.8 L         | 360 x 211 x 444              | _             |
| F45A Jug Auto Fill<br>1000901     | 2.4kW        | 1.8 L         | 360 x 211 x 444              | 3/4" BSP      |
| F60M Flask Manual Fill<br>1000902 | 2.2kW        | 2.2 L         | 360 x 211 x 598              | _             |
| F60A Flask Auto Fill<br>1000903   | 2.2kW        | 2.2 L         | 360 x 211 x 598              | 3/4" BSP      |