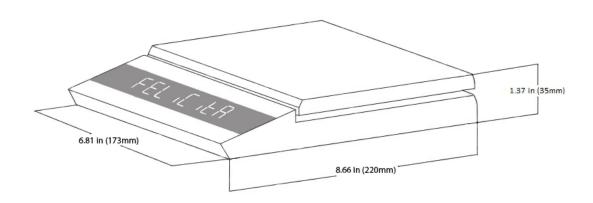

## **Accessories Included**

- Heat Resistance Silicone Pad
- Micro USB charging Cable
- Calibration Weight 100gr

| Aprox. weight           | 600g                                       |          |           |
|-------------------------|--------------------------------------------|----------|-----------|
| Capacity                | 2000g / 70.54oz                            |          |           |
| Measuring Units         | g,oz                                       |          |           |
|                         | Maximum capacity                           | 20000.0g | 70.540 oz |
| Weighing range          | Division                                   | 0.1g     | 0.002 oz  |
| Indication Limit        | 2060.00g / 72.6600oz                       |          |           |
| Unit dimensions         | 220mm (W) x 173 mm (L) x 35mm (H)          |          |           |
| Electrical requirements | 5V / 500mA                                 |          |           |
| Power and Battery       | Lithium-ion rechargeable 3.7V 1100mA       |          |           |
| Display                 | 8 digit LED                                |          |           |
| Тор                     | Aluminum construction with acrylic window, |          |           |
|                         | touch sensitive buttons                    |          |           |
| Bottom                  | Aluminum construction                      |          |           |
|                         |                                            |          |           |
| Connectivity            | Bluetooth 4.0                              |          |           |
| Linearity               | +/- 0.2g                                   |          |           |

## **Dimensions:**