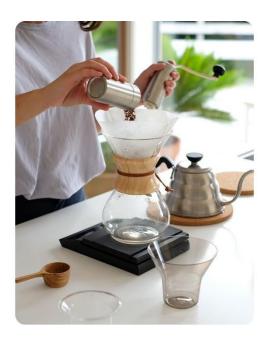

## **PARALLEL**

Felicita Parallel will take your appreciation of coffee weighing to the next level. With precision of 0.1 gram and a built-in timer, you can be sure that your coffee will be perfect every time. Felicita Parallel can connect to your smart phone or iPad via Bluetooth . Downloading the App will open up more possibilities and functions. Felicita app will show you the time to coffee ratio when preparing your favorite pour over. Parallel has different modes to make your coffee brewing ritual easier such as auto tare, auto start and stop timer.