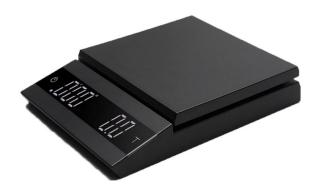

## **Features:**

LED Dual Display

Auto-tare, Auto-timer modes

Water Resistant

2000g Capacity in 0.1g Increments

Bluetooth Connectivity with Felicita Coffee App

Lithium-ion USB rechargeable

## **PARALLEL**

Felicita Parallel will take your appreciation of coffee weighing to the next level. With precision of 0.1 gram and a built-in timer, you can be sure that your coffee will be perfect every time. Felicita Parallel can connect to your smart phone or iPad via Bluetooth . Downloading the App will open up more possibilities and functions. Felicita app will show you the time to coffee ratio when preparing your favorite pour over. Parallel has different modes to make your coffee brewing ritual easier such as auto tare, auto start and stop timer.

## **Accessories Included**

- Heat Resistance Silicone Pad
- Micro USB charging Cable
- Calibration Weight 100gr

| Aprox. weight           | 600g                                       |          |           |
|-------------------------|--------------------------------------------|----------|-----------|
| Capacity                | 2000g / 70.54oz                            |          |           |
| Measuring Units         | g,oz                                       |          |           |
|                         | Maximum capacity                           | 20000.0g | 70.540 oz |
| Weighing range          | Division                                   | 0.1g     | 0.002 oz  |
| Indication Limit        | 2060.00g / 72.6600oz                       |          |           |
| Unit dimensions         | 220mm (W) x 173 mm (L) x 35mm (H)          |          |           |
| Electrical requirements | 5V / 500mA                                 |          |           |
| Power and Battery       | Lithium-ion rechargeable 3.7V 1100mA       |          |           |
| Display                 | 8 digit LED                                |          |           |
| Тор                     | Aluminum construction with acrylic window, |          |           |
|                         | touch sensitive buttons                    |          |           |
| Bottom                  | Aluminum construction                      |          |           |
|                         |                                            |          |           |
| Connectivity            | Bluetooth 4.0                              |          |           |
| Linearity               | +/- 0.2g                                   |          |           |