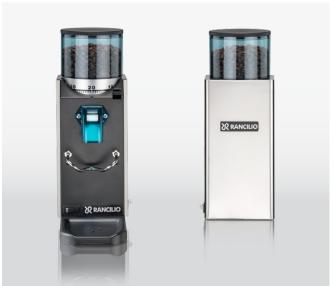

## ROCKY SD (without dosing)

| Dimensions (w×p×h)                           |                                           |       | <b>Weight</b>                            | Dose |
|----------------------------------------------|-------------------------------------------|-------|------------------------------------------|------|
| 4.7×9.8×13.8 in (120×250×350 mm)             |                                           |       | 15.4 lb (7 kg)                           | –    |
| <b>Production</b> 5.5-7.7 lb/h (2.5-3.5 g/h) | Grinding wheel diameter<br>2.0 in (50 mm) |       | Coffee bean container<br>10.5 Oz (300 g) |      |
| <b>Voltage</b>                               | Frequency                                 | Power | <b>Version</b>                           | C    |
| 110 V                                        | 50/60 Hz                                  | 140 W | semi-automation                          |      |

Rocky - front and rear view

Rocky SD (without dosing) - front and rear view