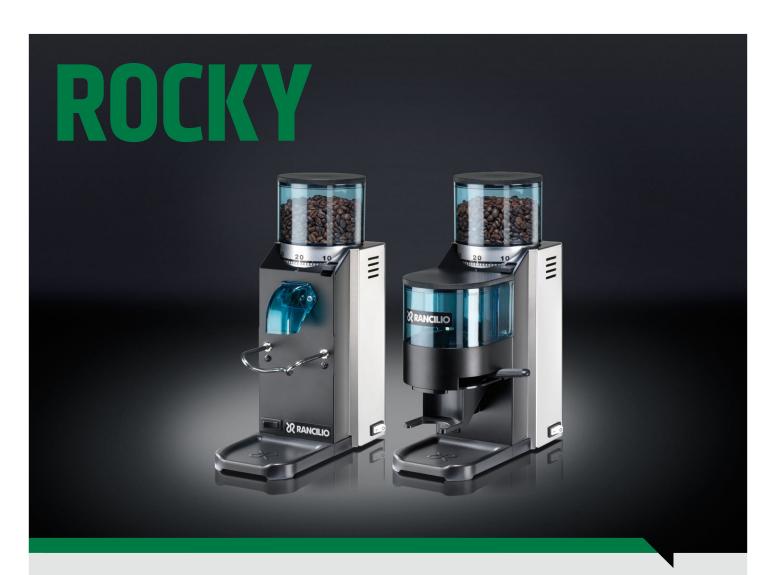

**Rocky** has grinding burrs with a diameter of 1.9 inch (50 mm), guaranteeing a production of 5.5-7.7 lb/hour (2.5-3.5 kg/h). The dosage is 0.2 oz (7 g), with a capacity for 10.5 oz (300 g) of coffee beans. Semi-automatic version.

The micrometric adjustment ensures a constant precision in setting the desired particle size.

The collection tray prevents ground coffee from being dispersed around the appliance. It is easily removable for quick and simply clean-up.