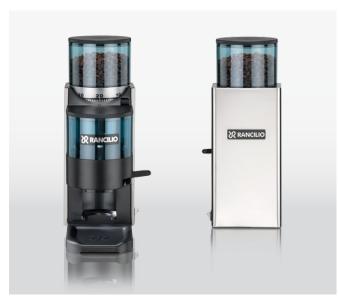

**Rocky** has grinding burrs with a diameter of 1.9 inch (50 mm), guaranteeing a production of 5.5-7.7 lb/hour (2.5-3.5 kg/h). The dosage is 0.2 oz (7 g), with a capacity for 10.5 oz (300 g) of coffee beans. Semi-automatic version.

The micrometric adjustment ensures a constant precision in setting the desired particle size.

The collection tray prevents ground coffee from being dispersed around the appliance. It is easily removable for quick and simply clean-up.

## ROCKY

| Dimensions (w×D×H)         | <b>Weight</b>           | <b>Dose</b>  |                |                       |  |
|----------------------------|-------------------------|--------------|----------------|-----------------------|--|
| 4.7×9.8×13.8 in (120×250   | 19.2 lb (8.7 kg)        | 0.2 Oz (7 g) |                |                       |  |
| Production                 | Grinding wheel diameter |              |                | Coffee bean container |  |
| 5.5-7.7 lb/h (2.5-3.5 g/h) | 2.0 in (50 mm)          |              |                | 10.5 Oz (300 g)       |  |
| <b>Voltage</b>             | Frequency               | Power        | Version        | =                     |  |
| 110 V                      | 50/60 Hz                | 140 W        | semi-automatio |                       |  |

Rocky - front and rear view

Rocky SD (without dosing) - front and rear view