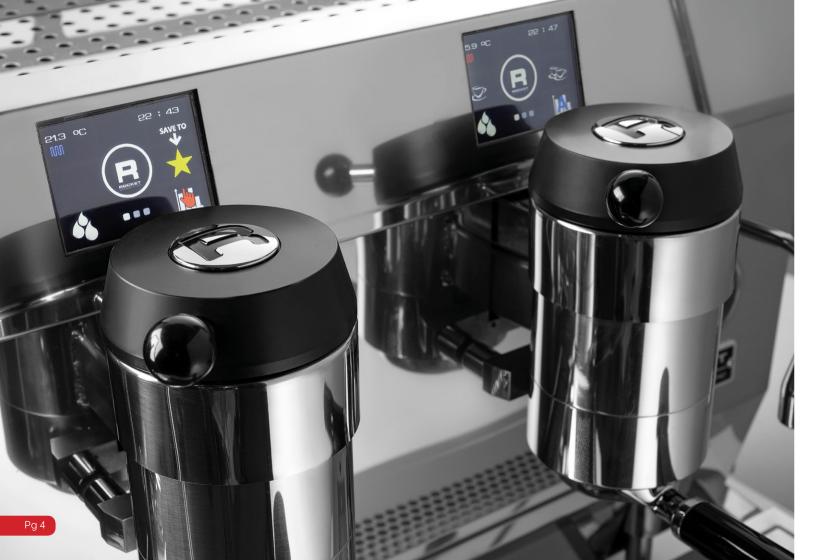

## **R 9V PRESSURE PROFILING** fully saturated group // multi boiler technology

| GROUPS                               | 2                                                              | 3         |
|--------------------------------------|----------------------------------------------------------------|-----------|
| TECHNOLOGY                           | Multi Boiler with Saturated Groups                             |           |
| PROGRAMMABLE PRESSURE PROFILE SYSTEM | 5 preset programs (can be modified) + 1 semi-automatic setting |           |
| PERMANENT MAGNETS VOLUMETRIC PUMPS   | Standard                                                       |           |
| DIGITAL TOUCH DISPLAY                | Standard                                                       |           |
| COFFEE BOILER                        | 2 x 1.9 l                                                      | 3 x 1.9 l |
| MAIN BOILER                          | 9.0 l                                                          | 12.0 l    |
| POWER                                | 5.6 KW                                                         | 7.4 KW    |
| WIDTH (mm)                           | 760                                                            | 980       |
| DEPTH (mm)                           | 590                                                            | 590       |
| HEIGHT* (mm)                         | 578                                                            | 578       |
| BODYWORK                             | Stainless steel AISI 304 (black or white by request)           |           |
| BOILER MATERIAL                      | Stainless steel AISI 316L                                      |           |
| THERMAL CONTROL                      | PID / Pressure transducer                                      |           |
| CUPS HEIGHT                          | To be set in between 80 mm and 130 mm                          |           |
| SHOT TIMER                           | Standard                                                       |           |
|                                      |                                                                |           |