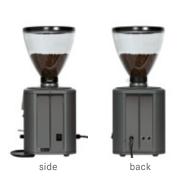

|
| power consumption                   | (vv)    | 500                                   |
| connected load                      |         | 230/240 V 1 Ph, 115 V 1 Ph - 50/60 Hz |
| rotations/min.                      | (rpm)   | 1350 (200V - 50Hz)                    |
| grinding disc ø                     | (mm)    | 64                                    |
| weight                              | (kg)    | 12                                    |
| GAS (granulometry adjustemt system) |         | included                              |
| BCS (burr control system)           |         | included                              |



#### classic aluminium/white

### classic aluminium/black







## industrial titanium/stainless steel

## dynamic white/stainless steel