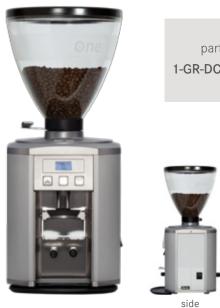

#### dc one.

The dc one completes the Dalla Corte philosophy: aiming for the easiest solution able to offer the best possible result in the cup and able to improve the job of the barista. As the grinder setting is the first step the barista has to take to obtain a perfect extraction, the dc one has been designed to ensure quality cup by cup, thanks to its unique features specially suited for the espresso preparation: The simple and intuitive functioning, the flat bars expressly designed to obtain the perfect "cut" of the bean, the automatic recognition between single and double shot, the display that facilitates the definition of the settings and the cooling system that does not allow any heating of the ground coffee are the basic features that guarantee a perfect grinding. The barista will also appreciate the competition mode: a setting that makes the grinding adjustments fast and immediate and allow the barista to customize the quantity of ground coffee.

| dimensions (w x h x d)              | (mm)    | 235x570x300                           |
|-------------------------------------|---------|---------------------------------------|
| grinding capacity                   | (g/sec) | approx. 4                             |
| hopper capacity                     | (g)     | 1500                                  |
| power consumption                   | (vv)    | 500                                   |
| connected load                      |         | 230/240 V 1 Ph, 115 V 1 Ph - 50/60 Hz |
| rotations/min.                      | (rpm)   | 1350 (200V - 50Hz)                    |
| grinding disc ø                     | (mm)    | 64                                    |
| weight                              | (kg)    | 12                                    |
| GAS (granulometry adjustemt system) |         | included                              |
| BCS (burr control system)           |         | included                              |