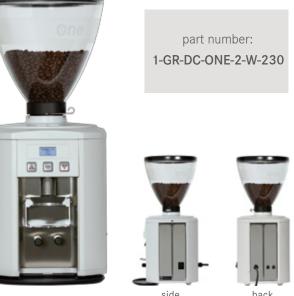

|
| power consumption                   | (vv)    | 500                                   |
| connected load                      |         | 230/240 V 1 Ph, 115 V 1 Ph - 50/60 Hz |
| rotations/min.                      | (rpm)   | 1350 (200V - 50Hz)                    |
| grinding disc ø                     | (mm)    | 64                                    |
| weight                              | (kg)    | 12                                    |
| GAS (granulometry adjustemt system) |         | included                              |
| BCS (burr control system)           |         | included                              |



#### classic aluminium/white

### classic aluminium/black







## industrial titanium/stainless steel

## dynamic white/stainless steel