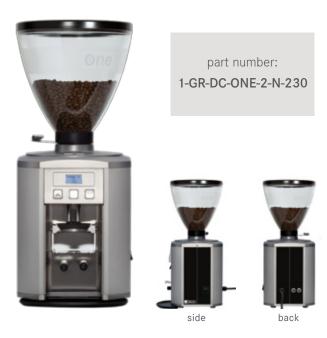

#### dc one.

The dc one completes the Dalla Corte philosophy: aiming for the easiest solution able to offer the best possible result in the cup and able to improve the job of the barista. As the grinder setting is the first step the barista has to take to obtain a perfect extraction, the dc one has been designed to ensure quality cup by cup, thanks to its unique features specially suited for the espresso preparation: The simple and intuitive functioning, the flat bars expressly designed to obtain the perfect "cut" of the bean, the automatic recognition between single and double shot, the display that facilitates the definition of the settings and the cooling system that does not allow any heating of the ground coffee are the basic features that guarantee a perfect grinding. The barista will also appreciate the competition mode: a setting that makes the grinding adjustments fast and immediate and allow the barista to customize the quantity of ground coffee.