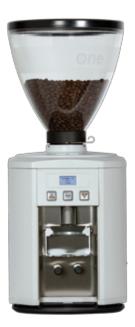

|
| power consumption                   | (vv)    | 500                                   |
| connected load                      |         | 230/240 V 1 Ph, 115 V 1 Ph - 50/60 Hz |
| rotations/min.                      | (rpm)   | 1350 (200V - 50Hz)                    |
| grinding disc ø                     | (mm)    | 64                                    |
| weight                              | (kg)    | 12                                    |
| GAS (granulometry adjustemt system) |         | included                              |
| BCS (burr control system)           |         | included                              |



#### classic aluminium/white

### classic aluminium/black







## industrial titanium/stainless steel

## dynamic white/stainless steel