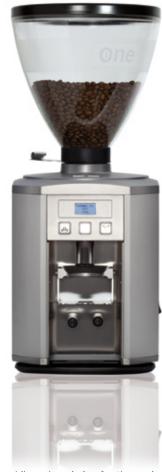

#### dc one.

The dc one completes the Dalla Corte philosophy: aiming for the easiest solution able to offer the best possible result in the cup and able to improve the job of the barista. As the grinder setting is the first step the barista has to take to obtain a perfect extraction, the dc one has been designed to ensure quality cup by cup, thanks to its unique features specially suited for the espresso preparation: The simple and intuitive functioning, the flat bars expressly designed to obtain the perfect "cut" of the bean, the automatic recognition between single and double shot, the display that facilitates the definition of the settings and the cooling system that does not allow any heating of the ground coffee are the basic features that guarantee a perfect grinding. The barista will also appreciate the competition mode: a setting that makes the grinding adjustments fast and immediate and allow the barista to customize the quantity of ground coffee.

| dimensions (w x h x d)              | (mm)    | 235x570x300                           |
|-------------------------------------|---------|---------------------------------------|
| grinding capacity                   | (g/sec) | approx. 4                             |
| hopper capacity                     | (g)     | 1500                                  |
| power consumption                   | (vv)    | 500                                   |
| connected load                      |         | 230/240 V 1 Ph, 115 V 1 Ph - 50/60 Hz |
| rotations/min.                      | (rpm)   | 1350 (200V - 50Hz)                    |
| grinding disc ø                     | (mm)    | 64                                    |
| weight                              | (kg)    | 12                                    |
| GAS (granulometry adjustemt system) |         | included                              |
| BCS (burr control system)           |         | included                              |