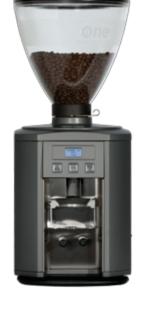

#### dc one.

The dc one completes the Dalla Corte philosophy: aiming for the easiest solution able to offer the best possible result in the cup and able to improve the job of the barista. As the grinder setting is the first step the barista has to take to obtain a perfect extraction, the dc one has been designed to ensure quality cup by cup, thanks to its unique features specially suited for the espresso preparation: The simple and intuitive functioning, the flat bars expressly designed to obtain the perfect "cut" of the bean, the automatic recognition between single and double shot, the display that facilitates the definition of the settings and the cooling system that does not allow any heating of the ground coffee are the basic features that guarantee a perfect grinding. The barista will also appreciate the competition mode: a setting that makes the grinding adjustments fast and immediate and allow the barista to customize the quantity of ground coffee.