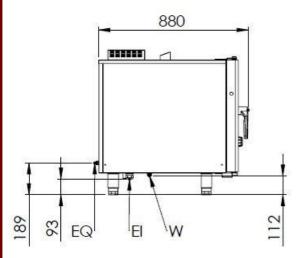

## **ELECTRIC STEAM CONVECTION OVEN** CONVECTION OVENS

EI=ELECTRIC INLET EQ=GROUNDING CONNECTION W= WATER INLET

| MODEL     | DESCRIPTION                    | DIMENSIONS                         | TOTAL POWER<br>/ FAN POWER | ELECTRIC<br>VOLTAGE /<br>CABLE CROSS<br>SECTION | WATER<br>INLET /<br>WATER<br>PRESSURE | WEIGHT                 |
|-----------|--------------------------------|------------------------------------|----------------------------|-------------------------------------------------|---------------------------------------|------------------------|
| PRIME061E | ELECTRIC<br>CONVECTION<br>OVEN | 970X880X850                        | 12 kW<br>/<br>0,85 kW      | 380-400 VAC 3N 50                               | R 3/4<br>/<br>1,5-4 bar               | 115 kg net             |
|           |                                | 1020X920X1020<br>Package dimension |                            | Hz<br>/<br>5X4 mm²                              |                                       | 135 kg<br>Gross weight |