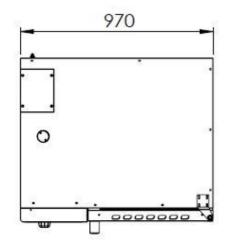

## **ELECTRIC STEAM CONVECTION OVEN** CONVECTION OVENS

EI=ELECTRIC INLET EQ=GROUNDING CONNECTION W= WATER INLET

| MODEL     | DESCRIPTION                    | DIMENSIONS                         | TOTAL POWER<br>/ FAN POWER | ELECTRIC<br>VOLTAGE /<br>CABLE CROSS<br>SECTION | WATER<br>INLET /<br>WATER<br>PRESSURE | WEIGHT                 |
|-----------|--------------------------------|------------------------------------|----------------------------|-------------------------------------------------|---------------------------------------|------------------------|
| PRIME061E | ELECTRIC<br>CONVECTION<br>OVEN | 970X880X850                        | 12 kW<br>/<br>0,85 kW      | 380-400 VAC 3N 50                               | R 3/4<br>/<br>1,5-4 bar               | 115 kg net             |
|           |                                | 1020X920X1020<br>Package dimension |                            | Hz<br>/<br>5X4 mm²                              |                                       | 135 kg<br>Gross weight |