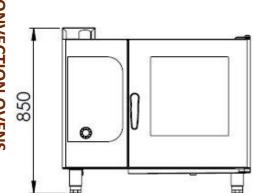

## **ELECTRIC STEAM CONVECTION OVEN** CONVECTION OVENS

EI=ELECTRIC INLET EQ=GROUNDING CONNECTION W= WATER INLET

| MODEL     | DESCRIPTION                    | DIMENSIONS                         | TOTAL POWER<br>/ FAN POWER | ELECTRIC<br>VOLTAGE /<br>CABLE CROSS<br>SECTION | WATER<br>INLET /<br>WATER<br>PRESSURE | WEIGHT                 |
|-----------|--------------------------------|------------------------------------|----------------------------|-------------------------------------------------|---------------------------------------|------------------------|
| PRIME061E | ELECTRIC<br>CONVECTION<br>OVEN | 970X880X850                        | 12 kW<br>/<br>0,85 kW      | 380-400 VAC 3N 50                               | R 3/4<br>/<br>1,5-4 bar               | 115 kg net             |
|           |                                | 1020X920X1020<br>Package dimension |                            | Hz<br>/<br>5X4 mm²                              |                                       | 135 kg<br>Gross weight |