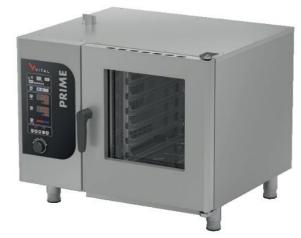

The stainless steel body makes the device durable and enduring.

The rounded interior cabinet provides an easy cleaning.

The openable inner glass offers and easy cleaning.

With high temperature resistant double glass. The coated inner glass prevents heating on the outer glass to prevent heat loss.

The safety door switch stops the cooking when the door is opened. With halogen lamp interior lighting.

With a hand shower for the interior cleaning of the oven.

With a capacity of  $6 \times GN 1/1$ .