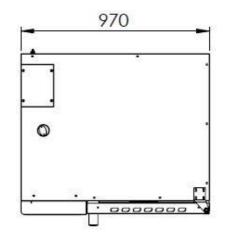

EI=ELECTRIC INLET EQ=GROUNDING CONNECTION W= WATER INLET

| MODEL     | DESCRIPTION                    | DIMENSIOSN        | TOTAL POWER<br>/ FAN POWER | ELECTRIC<br>VOLTAGE /<br>CABLE CROSS<br>SECTION | WATER<br>INLET /<br>WATER<br>PRESSURE | WEIGHT       |
|-----------|--------------------------------|-------------------|----------------------------|-------------------------------------------------|---------------------------------------|--------------|
| PRIME101E | ELECTRIC<br>CONVECTION<br>OVEN | 970X880X1140      | 18 kW<br>/<br>0,85 kW      | 380-400 VAC 3N 50<br>Hz / 5X4 mm²               | R 3/4                                 | 130 kg net   |
|           |                                | 1020X920X1310     |                            |                                                 | /                                     | 150 kg       |
|           |                                | Package dimension |                            |                                                 | 1,5-4 bar                             | Gross weight |