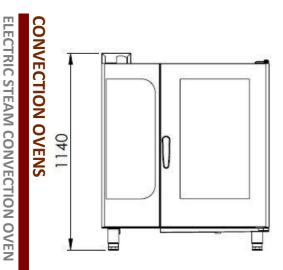

EI=ELECTRIC INLET EQ=GROUNDING CONNECTION W= WATER INLET

| MODEL     | DESCRIPTION                    | DIMENSIOSN        | TOTAL POWER<br>/ FAN POWER | ELECTRIC<br>VOLTAGE /<br>CABLE CROSS<br>SECTION | WATER<br>INLET /<br>WATER<br>PRESSURE | WEIGHT       |
|-----------|--------------------------------|-------------------|----------------------------|-------------------------------------------------|---------------------------------------|--------------|
| PRIME101E | ELECTRIC<br>CONVECTION<br>OVEN | 970X880X1140      | 18 kW<br>/<br>0,85 kW      | 380-400 VAC 3N 50<br>Hz / 5X4 mm²               | R 3/4                                 | 130 kg net   |
|           |                                | 1020X920X1310     |                            |                                                 | /                                     | 150 kg       |
|           |                                | Package dimension |                            |                                                 | 1,5-4 bar                             | Gross weight |