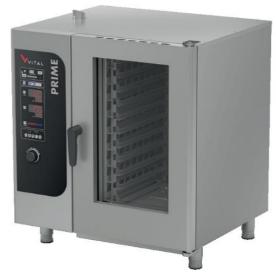

The stainless steel body makes the device durable and enduring.

- The rounded interior cabinet provides an easy cleaning.
- The openable inner glass offers and easy cleaning.
- With high temperature resistant double glass. The coated inner glass prevents heating on the outer glass to prevent heat loss.
- The insulation material situated around the oven and the special silicone gasked located on the oven door minimize heat loss and saves energy.
- Double direction rotatable stainless steel fan provides homogeneous heat distribution inside the cabinet.
- The safety thermostat prevent the excessive temperature rising of the cabinet.
- The humidity mode can be adjusted manually or automatically.
- Easy program adjustment with the rotative knob.
- All functions are digitally controlled.
- Provides a wide cooking range with an adjustable cooking time up to 180 minutes.
- With a preheating function for more efficient cookings.
- Cooling function for the next cooking.
- 20 programmable cooking memories with 5 stages.
- The safety door switch stops the cooking when the door is opened. With halogen lamp interior lighting.
- With a hand shower for the interior cleaning of the oven.
- With a capacity of  $10 \times GN 1/1$ .