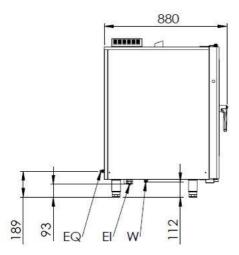

EI=ELECTRIC INLET EQ=GROUNDING CONNECTION W= WATER INLET

| MODEL     | DESCRIPTION                    | DIMENSIOSN        | TOTAL POWER<br>/ FAN POWER | ELECTRIC<br>VOLTAGE /<br>CABLE CROSS<br>SECTION | WATER<br>INLET /<br>WATER<br>PRESSURE | WEIGHT       |
|-----------|--------------------------------|-------------------|----------------------------|-------------------------------------------------|---------------------------------------|--------------|
| PRIME101E | ELECTRIC<br>CONVECTION<br>OVEN | 970X880X1140      | 18 kW<br>/<br>0,85 kW      | 380-400 VAC 3N 50<br>Hz / 5X4 mm²               | R 3/4                                 | 130 kg net   |
|           |                                | 1020X920X1310     |                            |                                                 | /                                     | 150 kg       |
|           |                                | Package dimension |                            |                                                 | 1,5-4 bar                             | Gross weight |