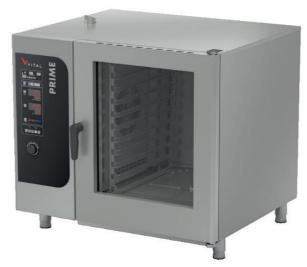

The stainless steel body makes the device durable and enduring.

The rounded interior cabinet provides an easy cleaning.

The openable inner glass offers and easy cleaning.

With high temperature resistant double glass. The coated inner glass prevents heating on the outer glass to prevent heat loss.

The safety door switch stops the cooking when the door is opened.

With halogen lamp interior lighting.

With a hand shower for the interior cleaning of the oven.

With a capacity of 20 x GN 1/1 or 10 GN 2/1 trays.