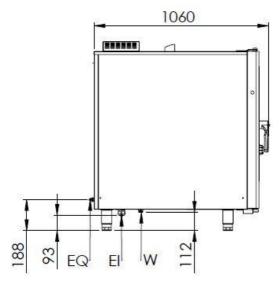

EI=ELECTRIC INLET
EQ=GROUNDING CONNECTION
W= WATER INLET

| MODEL     | DESCRIPTION        | DIMENSIOSN                          | TOTAL<br>POWER /<br>FAN POWER | ELECTRIC VOLTAGE / CABLE CROSS SECTION | WATER<br>INLET /<br>WATER<br>PRESSURE | WEIGHT                 |
|-----------|--------------------|-------------------------------------|-------------------------------|----------------------------------------|---------------------------------------|------------------------|
|           | ELECTRIC           | 1200X1060X1140                      | 27 kW                         | 380-400 VAC 3N 50                      | R 3/4                                 | 155 kg net             |
| PRIME102E | CONVECTION<br>OVEN | 1250X1100X1310<br>Package dimension | 0,85 kW                       | Hz<br>/<br>5X6 mm <sup>2</sup>         | /<br>1,5-4 bar                        | 180 kg<br>Gross weight |