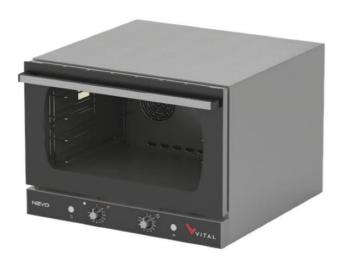

The stainless steel body makes the device durable and enduring. Easy to clean through its rounded internal chamber corners.

Its openable internal glass ensures easy cleaning.

It is composed with high temperature resistant double glazing.

The insulation material around the cabinet minimizes heat loss and saves energy.

The special door seal prevents heat transition from the door and saves energy.

The safety thermostat prevents overheating of the cabinet.

Offers manual humidity control.

Offers a wide cooking range with its up to 120 minutes adjustable cooking time.

Safety door switch stops the cooking process in case the door opens.

Halogen lamps are used for the internal lightening.