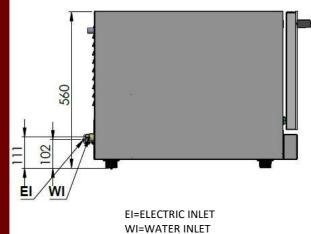

With a capacity of 4 x 40x60 mm or 4 x GN 1/1 40 mm trays.

| MODEL     | DESCRIPTION                                  | DIMENSIONS                       | TOTAL POWER / FAN POWER        | ELECTRIC<br>VOLTAGE /<br>CABLE CROSS<br>SECTION                                                         | WATER<br>INLET /<br>WATER<br>PRESSURE | WEIGHT                |
|-----------|----------------------------------------------|----------------------------------|--------------------------------|---------------------------------------------------------------------------------------------------------|---------------------------------------|-----------------------|
| NEVO-04EM | ELECTRIC<br>CONVECTION<br>PATISSERIE<br>OVEN | 750X795X560                      | 6800 kW<br>/<br>2X0,2 = 0,4 kW | 380-400 VAC 3N 50<br>Hz<br>220-230 VAC 1N 50<br>Hz<br>/<br>5X2,5 mm <sup>2</sup><br>3X6 mm <sup>2</sup> | R 3/4<br>/<br>1,5-4 bar               | 62 kg net             |
|           |                                              | 770X820X610<br>Package dimension |                                |                                                                                                         |                                       | 72 kg<br>Gross weight |