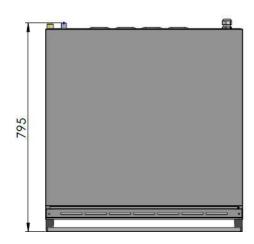

With a capacity of 4 x 40x60 mm or 4 x GN 1/1 40 mm trays.

| MODEL     | DESCRIPTION                                  | DIMENSIONS                       | TOTAL POWER / FAN POWER        | ELECTRIC<br>VOLTAGE /<br>CABLE CROSS<br>SECTION                                                         | WATER<br>INLET /<br>WATER<br>PRESSURE | WEIGHT                |
|-----------|----------------------------------------------|----------------------------------|--------------------------------|---------------------------------------------------------------------------------------------------------|---------------------------------------|-----------------------|
| NEVO-04EM | ELECTRIC<br>CONVECTION<br>PATISSERIE<br>OVEN | 750X795X560                      | 6800 kW<br>/<br>2X0,2 = 0,4 kW | 380-400 VAC 3N 50<br>Hz<br>220-230 VAC 1N 50<br>Hz<br>/<br>5X2,5 mm <sup>2</sup><br>3X6 mm <sup>2</sup> | R 3/4<br>/<br>1,5-4 bar               | 62 kg net             |
|           |                                              | 770X820X610<br>Package dimension |                                |                                                                                                         |                                       | 72 kg<br>Gross weight |