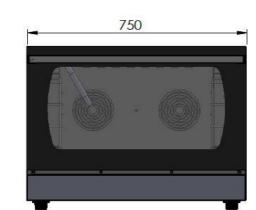

With a capacity of 4 x 40x60 mm or 4 x GN 1/1 40 mm trays.

| MODEL     | DESCRIPTION                                  | DIMENSIONS                       | TOTAL POWER / FAN POWER        | ELECTRIC<br>VOLTAGE /<br>CABLE CROSS<br>SECTION                                                         | WATER<br>INLET /<br>WATER<br>PRESSURE | WEIGHT                |
|-----------|----------------------------------------------|----------------------------------|--------------------------------|---------------------------------------------------------------------------------------------------------|---------------------------------------|-----------------------|
| NEVO-04EM | ELECTRIC<br>CONVECTION<br>PATISSERIE<br>OVEN | 750X795X560                      | 6800 kW<br>/<br>2X0,2 = 0,4 kW | 380-400 VAC 3N 50<br>Hz<br>220-230 VAC 1N 50<br>Hz<br>/<br>5X2,5 mm <sup>2</sup><br>3X6 mm <sup>2</sup> | R 3/4<br>/<br>1,5-4 bar               | 62 kg net             |
|           |                                              | 770X820X610<br>Package dimension |                                |                                                                                                         |                                       | 72 kg<br>Gross weight |